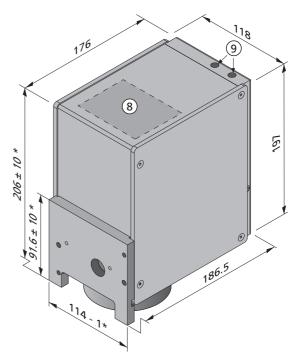

### Legend

- 1 Beam in
- 2 Screws #
- 3 Flanch #
- 4 Alignment pins #
- 5 Mounting bracket \*
- 6 Objective
- 7 Emerging beam
- 8 Typical connector positions
- 9 Water cooling connections
- # not included
- \* standard mounting bracket: rectangular, without cut-out, 114 mm x 91.6 mm (see image left); mounting brackets with other shapes and sizes (see images below) for special objectives and according customer request possible

All dimensions in mm

# Housing with water-cooled scanners and electronics