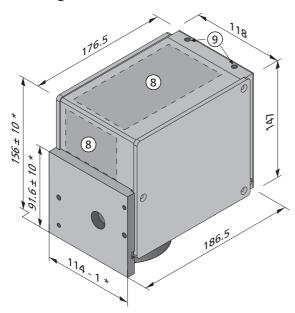

### Legend

- 1 Beam in
- 2 Screws #
- 3 Flanch #
- 4 Alignment pins #
- 5 Mounting bracket \*
- 6 Objective
- 7 Emerging beam
- 8 Typical connector positions
- 9 Water cooling connections
- # not included
- \* standard mounting bracket: rectangular, without cut-out, 114 mm x 91.6 mm (see image left); mounting brackets with other shapes and sizes (see images below) for special objectives and according customer request possible

All dimensions in mm

### **Housing with water-cooled electronics**